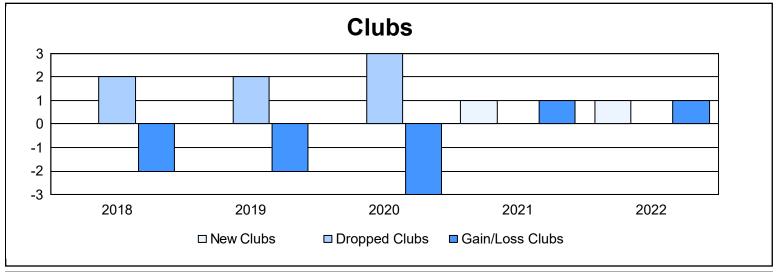

District 355 B3 As of June 2022 Cumulative

| Year      | New<br>Clubs | Dropped<br>Clubs | Gain/<br>Loss<br>Clubs | New<br>Members | Charter<br>Members | Reinstate<br>Members | Transfer<br>Members | Total<br>Member<br>Added | Total<br>Members<br>Dropped | Gain/<br>Loss<br>Members |
|-----------|--------------|------------------|------------------------|----------------|--------------------|----------------------|---------------------|--------------------------|-----------------------------|--------------------------|
| 2017-2018 | 0            | 2                | -2                     | 324            | 1                  | 15                   | 3                   | 343                      | 407                         | -64                      |
| 2018-2019 | 0            | 2                | -2                     | 270            | 0                  | 10                   | 2                   | 282                      | 393                         | -111                     |
| 2019-2020 | 0            | 3                | -3                     | 250            | 3                  | 10                   | 0                   | 263                      | 398                         | -135                     |
| 2020-2021 | 1            | 0                | 1                      | 198            | 29                 | 5                    | 3                   | 235                      | 259                         | -24                      |
| 2021-2022 | 1            | 0                | 1                      | 186            | 22                 | 8                    | 0                   | 216                      | 276                         | -60                      |
| Average   | 0            | 1                | -1                     | 246            | 11                 | 10                   | 2                   | 268                      | 347                         | -79                      |