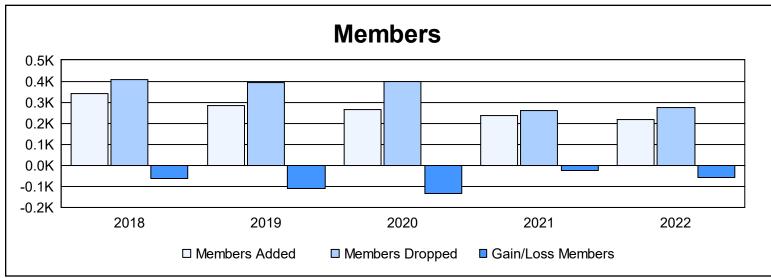

District 355 B3 As of June 2022 Cumulative

| Year      | New<br>Clubs | Dropped<br>Clubs | Gain/<br>Loss<br>Clubs | New<br>Members | Charter<br>Members | Reinstate<br>Members | Transfer<br>Members | Total<br>Member<br>Added | Total<br>Members<br>Dropped | Gain/<br>Loss<br>Members |
|-----------|--------------|------------------|------------------------|----------------|--------------------|----------------------|---------------------|--------------------------|-----------------------------|--------------------------|
| 2017-2018 | 0            | 2                | -2                     | 324            | 1                  | 15                   | 3                   | 343                      | 407                         | -64                      |
| 2018-2019 | 0            | 2                | -2                     | 270            | 0                  | 10                   | 2                   | 282                      | 393                         | -111                     |
| 2019-2020 | 0            | 3                | -3                     | 250            | 3                  | 10                   | 0                   | 263                      | 398                         | -135                     |
| 2020-2021 | 1            | 0                | 1                      | 198            | 29                 | 5                    | 3                   | 235                      | 259                         | -24                      |
| 2021-2022 | 1            | 0                | 1                      | 186            | 22                 | 8                    | 0                   | 216                      | 276                         | -60                      |
| Average   | 0            | 1                | -1                     | 246            | 11                 | 10                   | 2                   | 268                      | 347                         | -79                      |